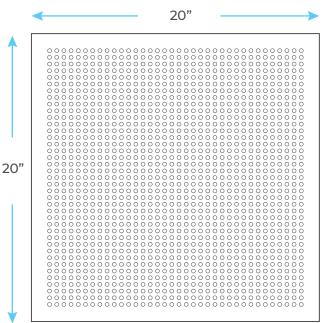

FONTANASHOWERS BRUSHED NICKEL CEILING MOUNT RAINFALL DUAL SHOWER HEAD SET WITH HANDSHOWER SPECS



## **Specifications**

TYPE: SHOWER SET VALVE CORE MATERIAL: CERAMIC SURFACE TREATMENT: BRUSHED SURFACE FINISH: BRUSHED NICKEL SHOWER HEAD MATERIAL: BRASS INSTALLATION TYPE: CEILING MOUNT SHOWER HEAD FUNCTION: RAINFALL WITH THER-MOSTATIC MIXER WITH 3 KNOBS

## Shower Head Size:



Flow Rate 2.5 GPM / 9.5 LPM (rain Shower);

## (If you have opted for Led Shower head)

The LED light will change its color by detecting water temperature: 0-30°C (32-86°F): Blue LED 30-40°C (86-104°F): Green LED 40-50°C (104-122°F): Red LED 50-100°C (122-212°F): Flashing Red LED

Note: The LED lights are powered by water flow, and will be activated once the water is turned on.

Fontana Showers





## FontanaShowers<sup>o</sup>-