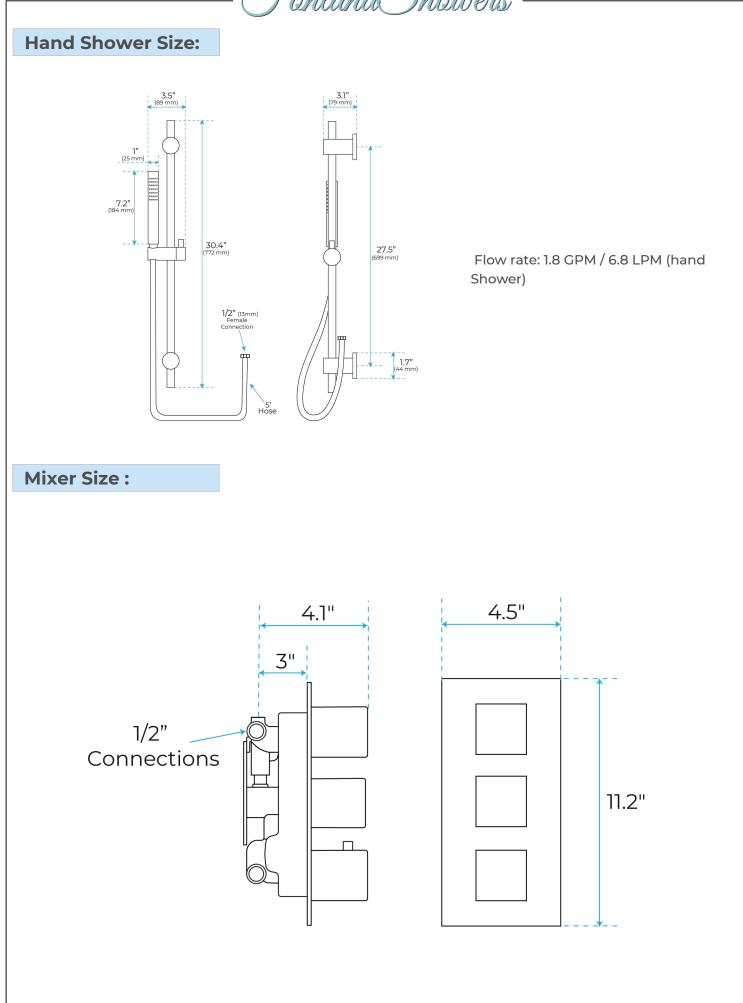

## **Specifications**

TYPE: SHOWER SET VALVE CORE MATERIAL: CERAMIC SURFACE TREATMENT: BRUSHED SURFACE FINISH: BRUSHED NICKEL SHOWER HEAD MATERIAL: BRASS INSTALLATION TYPE: CEILING MOUNT SHOWER HEAD FUNCTION: RAINFALL WITH THER-MOSTATIC MIXER WITH 3 KNOBS