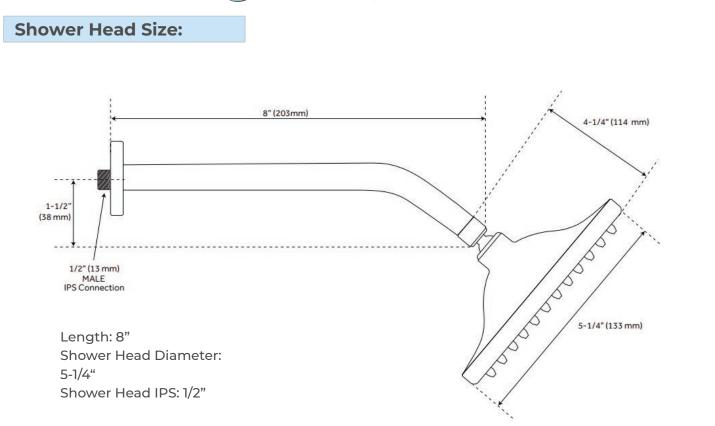

RUSHED NICKEL CEILING MOUNT RAINFALL DUAL SHOWER HEAD SET WITH HANDSHOWER SPECS



## **Specifications**

TYPE: SHOWER SET VALVE CORE MATERIAL: CERAMIC SURFACE TREATMENT: BRUSHED SURFACE FINISH: BRUSHED NICKEL SHOWER HEAD MATERIAL: BRASS INSTALLATION TYPE: CEILING MOUNT SHOWER HEAD FUNCTION: RAINFALL WITH THER-MOSTATIC MIXER WITH 3 KNOBS

## Shower Head Size:



Flow Rate 2.5 GPM / 9.5 LPM (rain Shower);

## (If you have opted for Led Shower head)

The LED light will change its color by detecting water temperature: 0-30°C (32-86°F): Blue LED 30-40°C (86-104°F): Green LED 40-50°C (104-122°F): Red LED 50-100°C (122-212°F): Flashing Red LED

Note: The LED lights are powered by water flow, and will be activated once the water is turned on.

Fontana Showers





## FontanaShowers<sup>o</sup>-