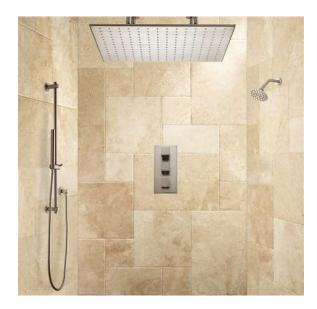

FONTANASHOWERS BRUSHED NICKEL CEILING MOUNT RAINFALL DUAL SHOWER HEAD SET WITH HANDSHOWER SPECS

## **Specifications**

TYPE: SHOWER SET VALVE CORE MATERIAL: CERAMIC SURFACE TREATMENT: BRUSHED SURFACE FINISH: BRUSHED NICKEL SHOWER HEAD MATERIAL: BRASS INSTALLATION TYPE: CEILING MOUNT SHOWER HEAD FUNCTION: RAINFALL WITH THER-MOSTATIC MIXER WITH 3 KNOBS